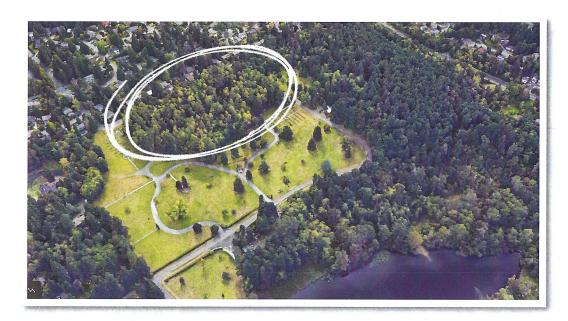

Abbey View Memorial Park in Brier, Washington has served families since 1953 as part of Evergreen Washelli. Centrally located just north of Seattle with easy access to the Eastside. Our beautiful 85 acre property nestled in a gentle hillside includes a scenic lake and is flanked by the Cascade Mountains. The quiet charm and serenity offers families and visitors a special place to honor loved ones in reflection.

There is an opportunity for establishing a parcel of land that can be custom designed for the Islamic community to establish a private resting place that will have a dedicated entrance and perimeter which would be maintained by the grounds staff at Abbey View.