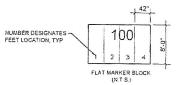

## Conceptual Yields

| UNITS | DESCRIPTION      | SPACES | AREA        |
|-------|------------------|--------|-------------|
| 1,005 | FLAT MARKER LOTS | 1,005  | 33,771 S.F. |
| 399   | UNUSA BLE SPACE  | -      | 11,172 S.F. |
| TOTAL |                  | 1,005  | 44.943 S.F. |