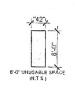

## Conceptual Yields

| UNITS | DESCRIPTION      | SPACES | AREA        |
|-------|------------------|--------|-------------|
| 1,005 | FLAT MARKER LOTS | 1,005  | 33,771 S.F. |
| 399   | UNUSA BLE SPACE  | -      | 11,172 S.F. |
| TOTAL |                  | 1,005  | 44.943 S.F. |