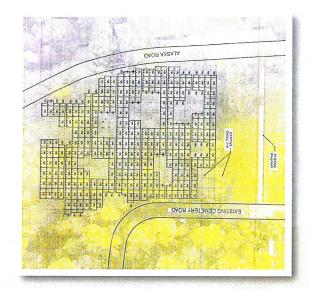

## Conceptual Yields

| UNITS | DESCRIPTION      | SPACES | AREA        |
|-------|------------------|--------|-------------|
| 1,005 | FLAT MARKER LOTS | 1,005  | 33,771 S.F. |
| 399   | UNUSA BLE SPACE  | -      | 11,172 S.F. |
| TOTAL |                  | 1,005  | 44.943 S.F. |