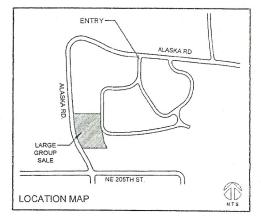

There is an opportunity for establishing a parcel of land that can be custom designed for the Islamic community to establish a private resting place that will have a dedicated entrance and perimeter which would be maintained by the grounds staff at Abbey View.